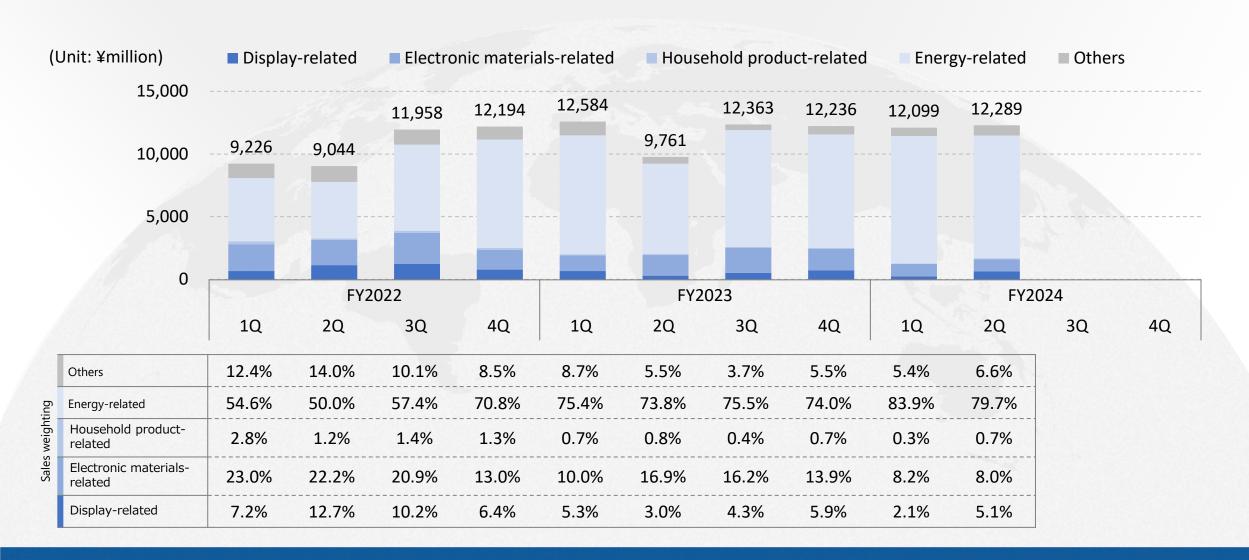

#### By Application ① Net Sales (quarterly)

#### By Application 2 Orders (quarterly)

#### By Application 3 Order Backlog (quarterly)