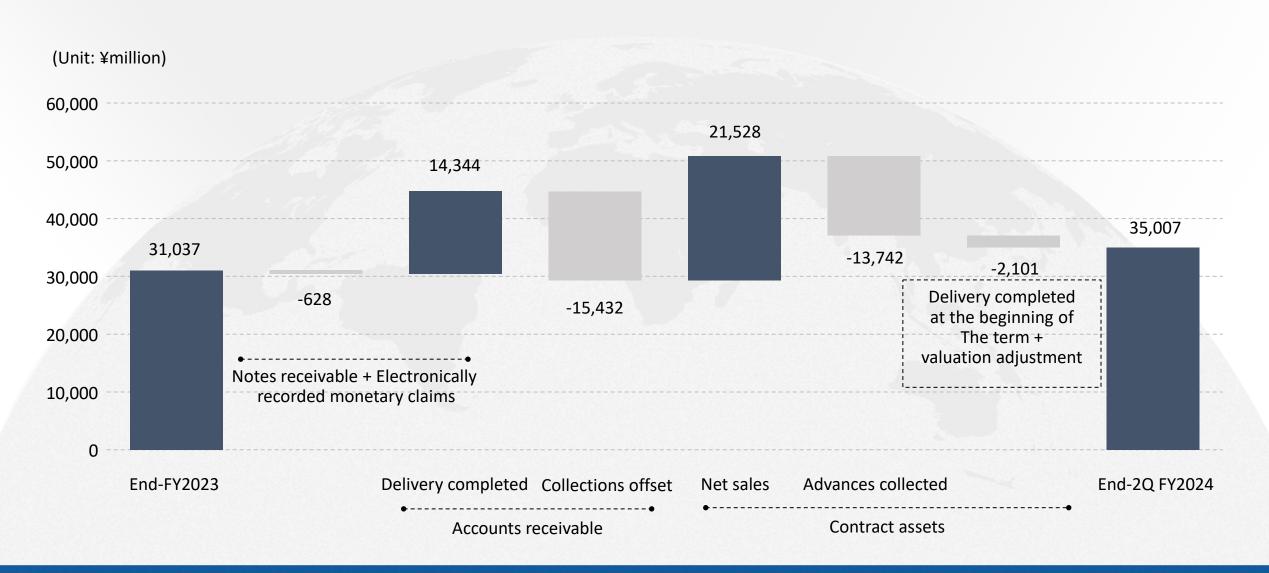

## Change in Notes and Accounts Receivable - Trade, and Contract Assets, and Electronically Recorded Monetary Claims - Operating

#### Assets (vs. end-FY2023)

Current Assets Up ¥819mn

- ✓ Accounts receivable and contract assets up ¥3,969mn
- ✓ Advance payments up ¥1,172mn
- ✓ Cash and deposits down ¥3,836mn

Fixed Assets Down ¥6mn

- √ Tangible fixed assets up ¥45mn
- ✓ Intangible fixed assets down ¥80mn
- ✓ Investments and other assets up ¥27mn

#### Liabilities (vs. end-FY2023)

Current Liabilities Up ¥668mn

- ✓ Procurement liabilities up ¥820mn
- ✓ Short-term borrowings up ¥1,050mn
- √ Advances collected down ¥1,161mn

Fixed Liabilities Up ¥30mn