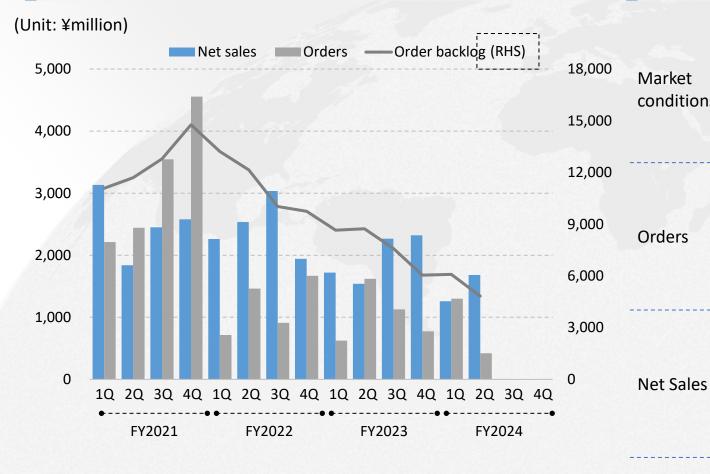

### Order backlog, net sales, and orders in the Industrial Machinery Segment

#### **Highlights in the Industrial Machinery Segment**

✓ Production volume down and sales weak despite film making systems for electronic materials applications become the main focus