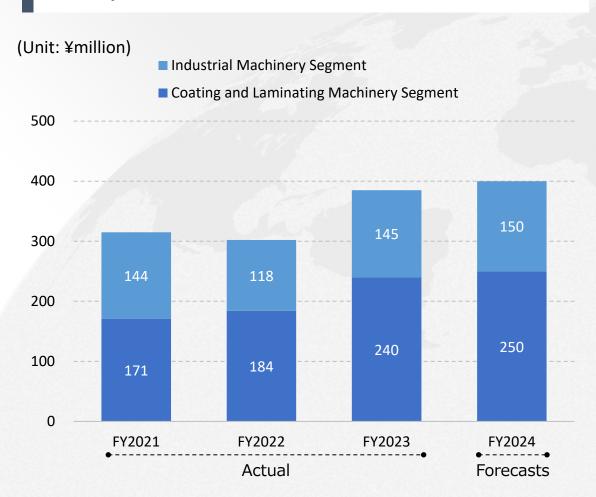

### Order backlog, net sales, and orders in the Industrial Machinery Segment

#### **Highlights in the Industrial Machinery Segment**

✓ Production volume down and sales weak despite film making systems for electronic materials applications become the main focus