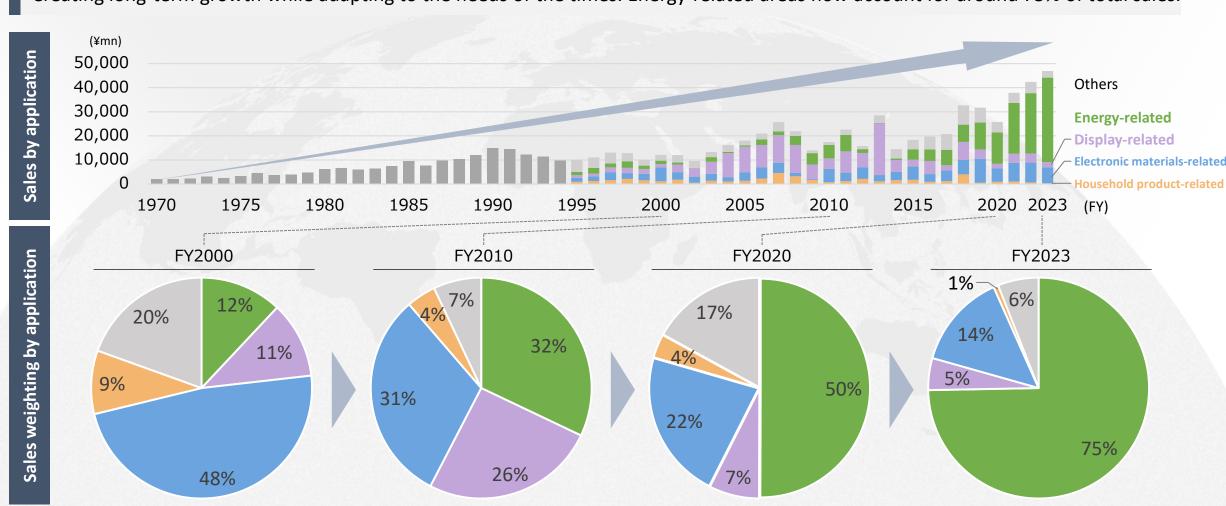

#### Transformation in Focus Areas

Creating long-term growth while adapting to the needs of the times. Energy-related areas now account for around 75% of total sales.