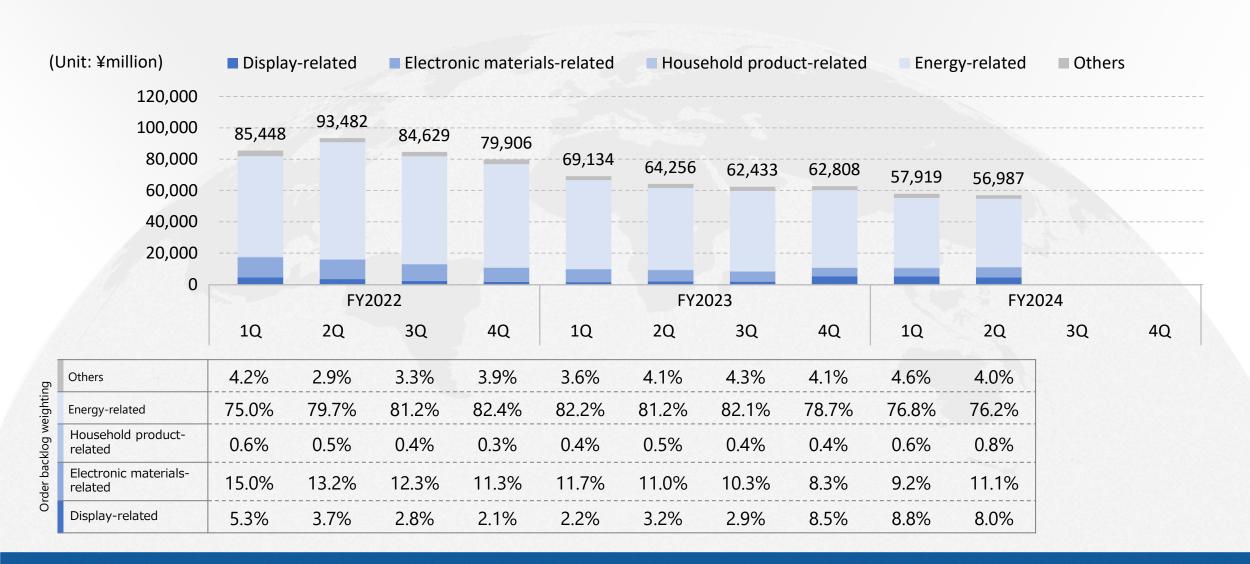

Net Income              | 2,438  | 2,100                   | -338       | -13.9%       |  |
| Net Income Margin       | 5.2%   | 4.8%                    | -0.4%      | -            |  |
| ROE                     | 6.5%   | 5.5%                    | -1.0pts    |              |  |
| Dividends Per Share     | 88円    | 90円                     | +2円        |              |  |
|                         |        |                         |            |              |  |

### FY2024 R&D Expenditure, Capex, and Depreciation Expenses for growth investment



#### **R&D** expenditure



#### Capex and depreciation expenditure (consolidated)



# Appendix

#### By Application ① Net Sales (quarterly)





#### By Application 2 Orders (quarterly)





#### By Application 3 Order Backlog (quarterly)





#### Disclaimer



Please note that this document is an unofficial English translation of Japanese original text. This document provides information intended solely to help readers' understanding of HIRANO TECSEED CO., LTD. In the event of any discrepancy between this translation and the Japanese original, the latter shall prevail.

Thus, we have no intention to solicit or encourage investment for securities or financial products mentioned in this document. Also, readers are advised that this document is not a disclosure document or statement of financial performance as required by Japan's Financial Instruments and Exchange Act, Act on Investment Trusts and Investment Corporations, related cabinet orders, cabinet office ordinances or rules, the rules governing companies listed on the Tok