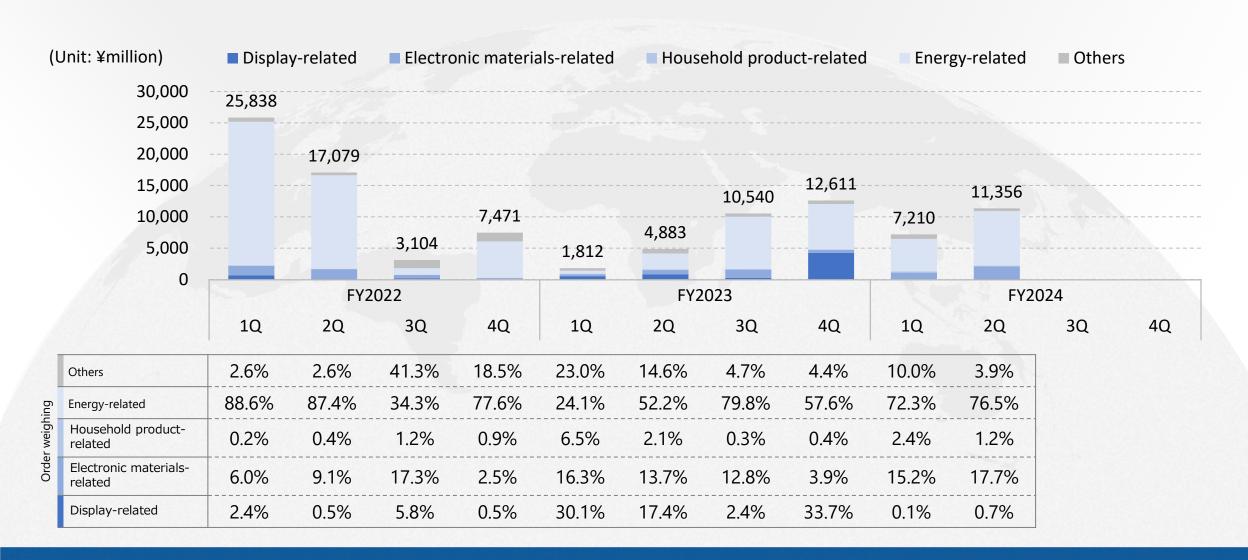

| -0.4%      | -            |  |
| Net Income              | 2,438  | 2,100                   | -338       | -13.9%       |  |
| Net Income Margin       | 5.2%   | 4.8%                    | -0.4%      | -            |  |
| ROE                     | 6.5%   | 5.5%                    | -1.0pts    |              |  |
| Dividends Per Share     | 88円    | 90円                     | +2円        |              |  |
|                         |        |                         |            |              |  |

### FY2024 R&D Expenditure, Capex, and Depreciation Expenses for growth investment



#### **R&D** expenditure



#### Capex and depreciation expenditure (consolidated)



# Appendix

#### By Application ① Net Sales (quarterly)





#### By Application 2 Orders (quarterly)





#### By Application 3 Order Backlog (quarterly)





#### Disclaimer



Please note that this document is an unofficial English translation of Japanese original text. This document provides information intended solely to help readers' understanding of HIRANO TECSEED CO., LTD. In the event of any discrepancy between this translation and the Japanese original, the latter shall prevail.

Thus, we have no intention to solicit or encourage investment for securities or financial products mentioned in this document. Also, readers are advised that this document is not a disclosure document or statement of financial performance as required by Japan's Financial Instruments and Exchange Act, Act on Investment Trusts and Investment Corporations, related cabinet orders, cabinet office ordinances or r