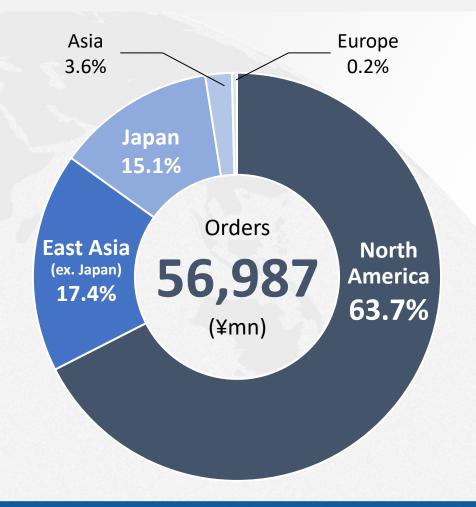

#### 2Q FY2024 Net Sales Weighting/Order Weighting by Region

#### Orders by region