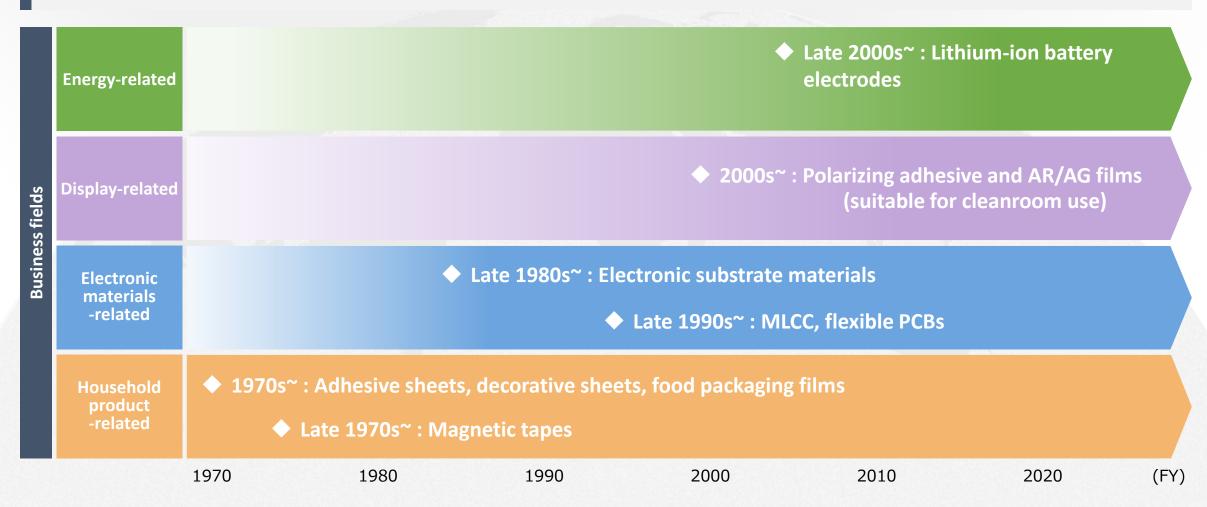

#### Core Technologies and End Products by Application

Providing a production line for the four application areas of energy, displays, electronic materials, and household products using our basic technologies and core technologies

#### Expansion in business fields

Expansion in applicable business fields as a result of continued adaptation to customers' mass production needs