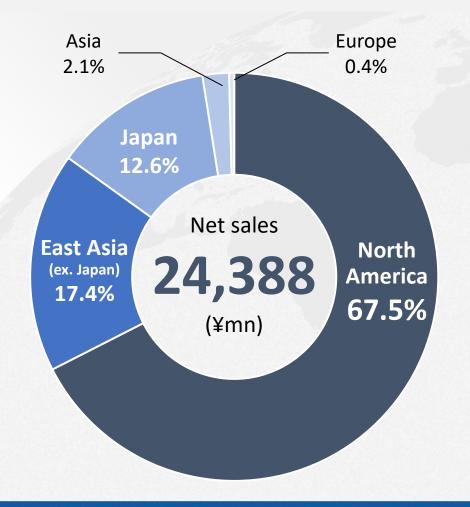

#### 2Q FY2024 Net Sales Weighting/Order Weighting by Region

#### **Net sales by region**