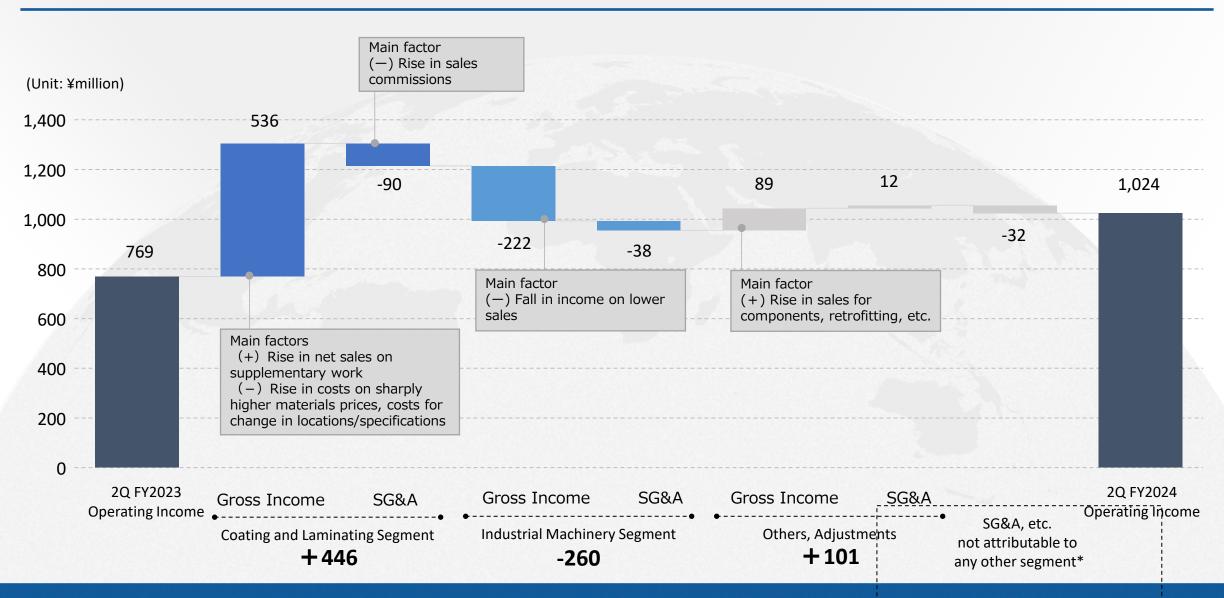

#### Factors for Change in 2Q FY2024 Operating Income

#### 2Q FY2024 results overview

- ✓ Orders: Up 177.3% YoY on solid orders for supplementary work in North America despite the impact of weak electrode coating equipment orders resulting from slower growth in the EV sector.
- ✓ Net sales: Up 9.1% YoY in part on progress working through the order backlog. The majority of sales were from lithium-ion battery electrode coating equipment and supplementary work in the Coating and Laminating Machinery Segment.
- ✓ Operating income: Up 33.1% YoY in part on cost transfers via negotiations with customers. Full-year forecast achievement rate only 35.3% owing to sharply higher costs and cost increases from changes in delivery schedules and locations.

#### 2Q FY2024 Results by Segment

|                                      | 2Q FY2023                                                                                                                                                                                                | 2Q FY2024                                                                                                                                                                                                                                                                     | Change                                                                                                                                                                                                                                                                                                                                                                                                                                                                                                                                                                                                                             | YoY (%)                                                                                                                                                                                                                                                                                                                                                                                                                                                                                                                                                                                                                                                                                                                                                                                                                                                                                                                        |
|--------------------------------------|----------------------------------------------------------------------------------------------------------------------------------------------------------------------------------------------------------|-------------------------------------------------------------------------------------------------------------------------------------------------------------------------------------------------------------------------------------------------------------------------------|------------------------------------------------------------------------------------------------------------------------------------------------------------------------------------------------------------------------------------------------------------------------------------------------------------------------------------------------------------------------------------------------------------------------------------------------------------------------------------------------------------------------------------------------------------------------------------------------------------------------------------|--------------------------------------------------------------------------------------------------------------------------------------------------------------------------------------------------------------------------------------------------------------------------------------------------------------------------------------------------------------------------------------------------------------------------------------------------------------------------------------------------------------------------------------------------------------------------------------------------------------------------------------------------------------------------------------------------------------------------------------------------------------------------------------------------------------------------------------------------------------------------------------------------------------------------------|
|                                      | a                                                                                                                                                                                                        | b                                                                                                                                                                                                                                                                             | b-a                                                                                                                                                                                                                                                                                                                                                                                                                                                                                                                                                                                                                                | (b-a)/a                                                                                                                                                                                                                                                                                                                                                                                                                                                                                                                                                                                                                                                                                                                                                                                                                                                                                                                        |
| Orders                               | 3,580                                                                                                                                                                                                    | 16,126                                                                                                                                                                                                                                                                        | +12,545                                                                                                                                                                                                                                                                                                                                                                                                                                                                                                                                                                                                                            | +350.4%                                                                                                                                                                                                                                                                                                                                                                                                                                                                                                                                                                                                                                                                                                                                                                                                                                                                                                                        |
| Net Sales                            | 18,227                                                                                                                                                                                                   | 20,629                                                                                                                                                                                                                                                                        | +2,402                                                                                                                                                                                                                                                                                                                                                                                                                                                                                                                                                                                                                             | +13.2%                                                                                                                                                                                                                                                                                                                                                                                                                                                                                                                                                                                                                                                                                                                                                                                                                                                                                                                         |
| Segment income*1                     | 918 (5.0%)                                                                                                                                                                                               | 1,364 (6.6%)                                                                                                                                                                                                                                                                  | +445 (+1.6pts)                                                                                                                                                                                                                                                                                                                                                                                                                                                                                                                                                                                                                     | +48.6%                                                                                                                                                                                                                                                                                                                                                                                                                                                                                                                                                                                                                                                                                                                                                                                                                                                                                                                         |
| Orders                               | 2,247                                                                                                                                                                                                    | 1,719                                                                                                                                                                                                                                                                         | -527                                                                                                                                                                                                                                                                                                                                                                                                                                                                                                                                                                                                                               | -23.5%                                                                                                                                                                                                                                                                                                                                                                                                                                                                                                                                                                                                                                                                                                                                                                                                                                                                                                                         |
| Net Sales                            | 3,261                                                                                                                                                                                                    | 2,941                                                                                                                                                                                                                                                                         | -319                                                                                                                                                                                                                                                                                                                                                                                                                                                                                                                                                                                                                               | -9.8%                                                                                                                                                                                                                                                                                                                                                                                                                                                                                                                                                                                                                                                                                                                                                                                                                                                                                                                          |
| Segment income*1                     | 504 (15.5%)                                                                                                                                                                                              | 244 (8.3%)                                                                                                                                                                                                                                                                    | -260 (-7.2pts)                                                                                                                                                                                                                                                                                                                                                                                                                                                                                                                                                                                                                     | -51.6%                                                                                                                                                                                                                                                                                                                                                                                                                                                                                                                                                                                                                                                                                                                                                                                                                                                                                                                         |
| Orders                               | 868                                                                                                                                                                                                      | 721                                                                                                                                                                                                                                                                           | -147                                                                                                                                                                                                                                                                                                                                                                                                                                                                                                                                                                                                                               | -16.9%                                                                                                                                                                                                                                                                                                                                                                                                                                                                                                                                                                                                                                                                                                                                                                                                                                                                                                                         |
| Net Sales                            | 857                                                                                                                                                                                                      | 817                                                                                                                                                                                                                                                                           | -40                                                                                                                                                                                                                                                                                                                                                                                                                                                                                                                                                                                                                                | -4.7%                                                                                                                                                                                                                                                                                                                                                                                                                                                                                                                                                                                                                                                                                                                                                                                                                                                                                                                          |
| Segment income*1                     | 47 (5.5%)                                                                                                                                                                                                | 149 (18.2%)                                                                                                                                                                                                                                                                   | +101 (+12.7pts )                                                                                                                                                                                                                                                                                                                                                                                                                                                                                                                                                                                                                   | +215.0%                                                                                                                                                                                                                                                                                                                                                                                                                                                                                                                                                                                                                                                                                                                                                                                                                                                                                                                        |
| Orders                               | 6,696                                                                                                                                                                                                    | 18,567                                                                                                                                                                                                                                                                        | +11,870                                                                                                                                                                                                                                                                                                                                                                                                                                                                                                                                                                                                                            | +177.3%                                                                                                                                                                                                                                                                                                                                                                                                                                                                                                                                                                                                                                                                                                                                                                                                                                                                                                                        |
| Net Sales                            | 22,346                                                                                                                                                                                                   | 24,388                                                                                                                                                                                                                                                                        | +2,042                                                                                                                                                                                                                                                                                                                                                                                                                                                                                                                                                                                                                             | +9.1%                                                                                                                                                                                                                                                                                                                                                                                                                                                                                                                                                                                                                                                                                                                                                                                                                                                                                                                          |
| Total income from reporting segments | 1,470                                                                                                                                                                                                    | 1,757                                                                                                                                                                                                                                                                         | +287                                                                                                                                                                                                                                                                                                                                                                                                                                                                                                                                                                                                                               | +19.5%                                                                                                                                                                                                                                                                                                                                                                                                                                                                                                                                                                                                                                                                                                                                                                                                                                                                                                                         |
| All-company costs                    | +700                                                                                                                                                                                                     | +732                                                                                                                                                                                                                                                                          | +32                                                                                                                                                                                                                                                                                                                                                                                                                                                                                                                                                                                                                                | +4.6%                                                                                                                                                                                                                                                                                                                                                                                                                                                                                                                                                                                                                                                                                                                                                                                                                                                                                                                          |
| Operating Income*2 (%)               | 769 (3.4%)                                                                                                                                                                                               | 1,024 (4.2%)                                                                                                                                                                                                                                                                  | +254 (+0.8pts)                                                                                                                                                                                                                                                                                                                                                                                                                                                                                                                                                                                                                     | +33.1%                                                                                                                                                                                                                                                                                                                                                                                                                                                                                                                                                                                                                                                                                                                                                                                                                                                                                                                         |
|                                      | Net Sales Segment income*1 Orders Net Sales Total income from reporting segments All-company costs | Orders 3,580  Net Sales 18,227  Segment income*1 918 (5.0%)  Orders 2,247  Net Sales 3,261  Segment income*1 504 (15.5%)  Orders 868  Net Sales 857  Segment income*1 47 (5.5%)  Orders 6,696  Net Sales 22,346  Total income from reporting segments  All-company costs +700 | Orders       3,580       16,126         Net Sales       18,227       20,629         Segment income*1       918 (5.0%)       1,364 (6.6%)         Orders       2,247       1,719         Net Sales       3,261       2,941         Segment income*1       504 (15.5%)       244 (8.3%)         Orders       868       721         Net Sales       857       817         Segment income*1       47 (5.5%)       149 (18.2%)         Orders       6,696       18,567         Net Sales       22,346       24,388         Total income from reporting segments       1,470       1,757         All-company costs       +700       +732 | Orders         3,580         16,126         +12,545           Net Sales         18,227         20,629         +2,402           Segment income*1         918 (5.0%)         1,364 (6.6%)         +445 (+1.6pts)           Orders         2,247         1,719         -527           Net Sales         3,261         2,941         -319           Segment income*1         504 (15.5%)         244 (8.3%)         -260 (-7.2pts)           Orders         868         721         -147           Net Sales         857         817         -40           Segment income*1         47 (5.5%)         149 (18.2%)         +101 (+12.7pts)           Orders         6,696         18,567         +11,870           Net Sales         22,346         24,388         +2,042           Total income from reporting segments         1,470         1,757         +287           All-company costs         +700         +732         +32 |

#### **Highlights in the Coating and Laminating Machinery Segment**

| Market<br>conditions | ✓        | Growth in the lithium-ion battery market (especially the EV market) continues to slow                                                                                                      |
|----------------------|----------|--------------------------------------------------------------------------------------------------------------------------------------------------------------------------------------------|
|                      | ✓        | Market more sluggish than expected owing to major revisions in customers' capex plans, including adjusting plant construction plans and pushing back deliveries                            |
| Orders               | <b>√</b> | Machinery orders continue to decline on advanced orders since FY2021 and decline in customers' appetite for new capex in reaction as they monitor recent uncertainty in EV-related markets |
|                      | ✓        | Due to expansion in work undertaken at the request of customers, receipt of orders for supplementary work including equipment mounting platforms and electrical work                       |
|                      | ✓        | Progress on working through order projects, mainly in energy-related areas                                                                                                                 |
| Net Sales            | ✓        | As well as increase in supplementary work (such as machinery mountings and electrical work), contribution                                                                                  |

to profit from ongoing negotiations on cost transfers

with some customers

#### **Highlights in the Industrial Machinery Segment**

✓ Production volume down and sales weak despite film making systems for electronic materials applications become the main focus