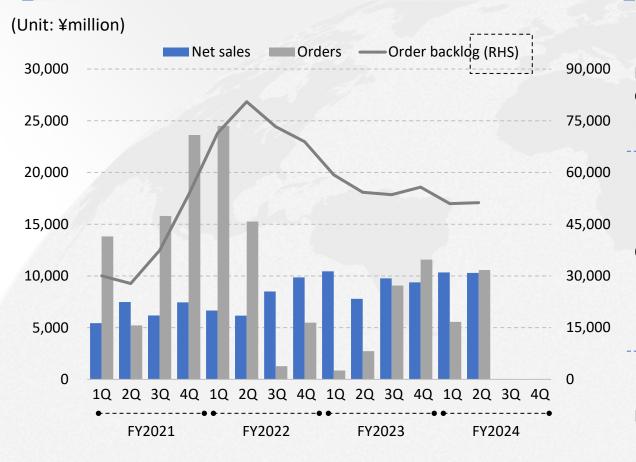

### Order backlog, net sales, and orders in the Coating and Laminating Machinery Segment

#### **Highlights in the Coating and Laminating Machinery Segment**

| Market<br>conditions | ✓        | Growth in the lithium-ion battery market (especially the EV market) continues to slow                                                                                                      |
|----------------------|----------|--------------------------------------------------------------------------------------------------------------------------------------------------------------------------------------------|
|                      | ✓        | Market more sluggish than expected owing to major revisions in customers' capex plans, including adjusting plant construction plans and pushing back deliveries                            |
| Orders               | <b>√</b> | Machinery orders continue to decline on advanced orders since FY2021 and decline in customers' appetite for new capex in reaction as they monitor recent uncertainty in EV-related markets |
|                      | ✓        | Due to expansion in work undertaken at the request of customers, receipt of orders for supplementary work including equipment mounting platforms and electrical work                       |
|                      | ✓        | Progress on working through order projects, mainly in energy-related areas                                                                                                                 |
| Net Sales            | ✓        | As well as increase in supplementary work (such as machinery mountings and electrical work), contribution                                                                                  |

to profit from ongoing negotiations on cost transfers

with some customers