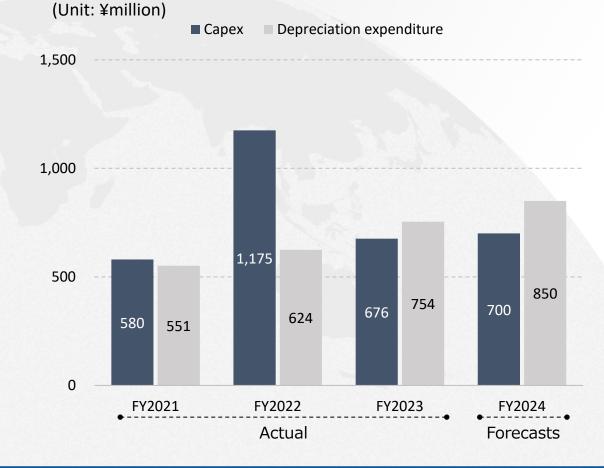

### FY2024 R&D Expenditure, Capex, and Depreciation Expenses for growth investment

#### **R&D** expenditure

#### Capex and depreciation expenditure (consolidated)